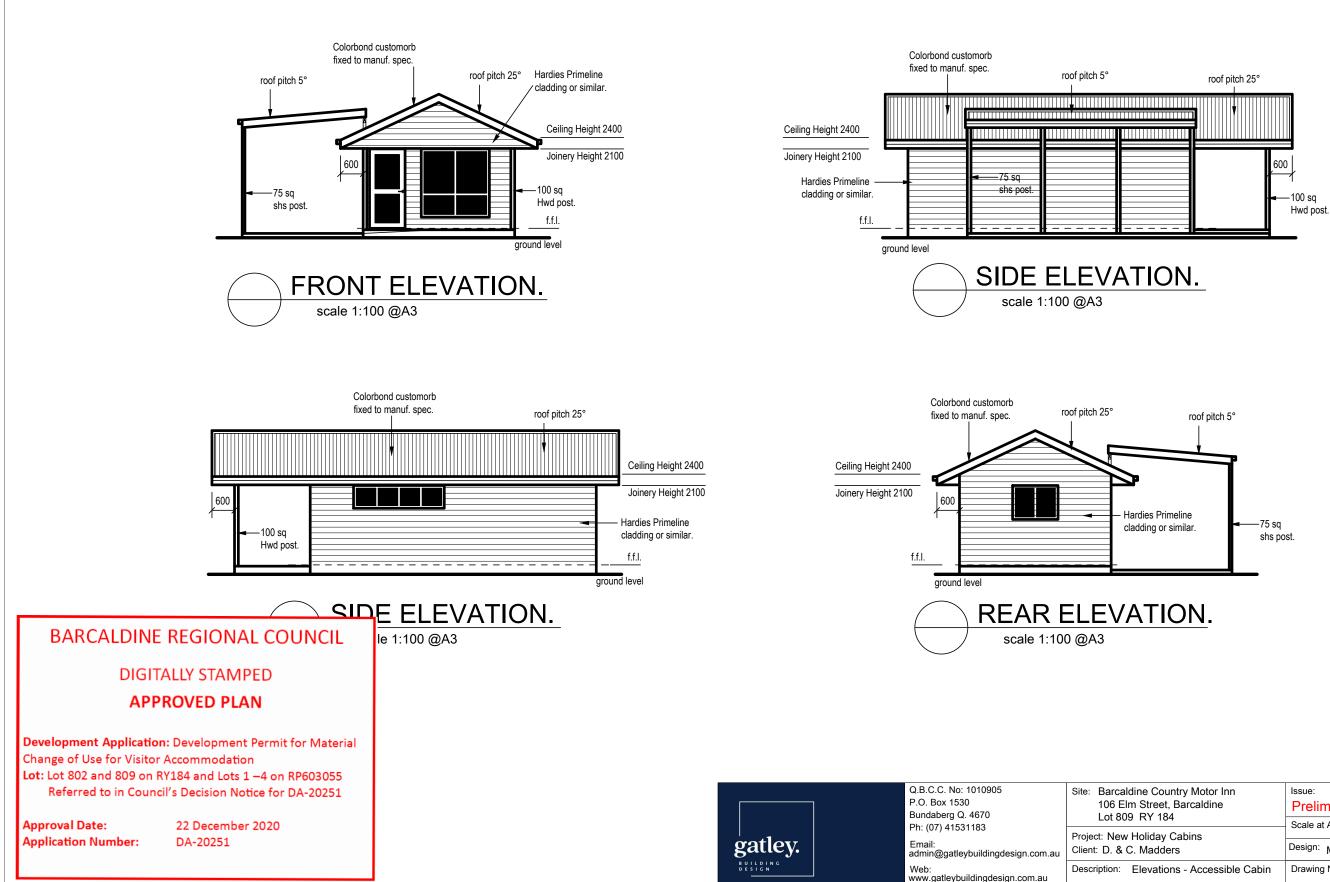

| Idine Country Motor Inn                             | Issue:                             |          |                |             |  |
|-----------------------------------------------------|------------------------------------|----------|----------------|-------------|--|
| Im Street, Barcaldine                               | Preliminary - Not For Construction |          |                |             |  |
| v Holiday Cabins<br>C. Madders                      | Scale at A3: 1:                    | 100      | Date: 18/05/20 |             |  |
|                                                     | Design: M.J.                       | Drawn:   | M.J.           | Approved: _ |  |
| Floor Plan - Single Bed Cabin<br>& Accessible Cabin | Drawing No:                        | 20314-02 |                |             |  |

| ountry Motor Inn         | Issue:                             |        |                |             |  |
|--------------------------|------------------------------------|--------|----------------|-------------|--|
| et, Barcaldine<br>184    | Preliminary - Not For Construction |        |                |             |  |
| 164                      | Scale at A3: 1:100                 |        | Date: 18/05/20 |             |  |
| v Cabins                 |                                    |        | 10/00/20       |             |  |
|                          | Design: M.J.                       | Drawn: | M.J.           | Approved: _ |  |
| tions - Single Bed Cabin | Drawing No:                        | 203    | 14-0           | 3           |  |

| Ο | Ν |   |
|---|---|---|
|   |   | - |

| ountry Motor Inn        | Issue:                             |        |                |             |  |
|-------------------------|------------------------------------|--------|----------------|-------------|--|
| et, Barcaldine<br>84    | Preliminary - Not For Construction |        |                |             |  |
|                         | Scale at A3: 1:100                 |        | Date: 18/05/20 |             |  |
| y Cabins<br>ders        | Design: M.J.                       | Drawn: | M.J.           | Approved: _ |  |
| ions - Accessible Cabin | Drawing No:                        | 203    | 14-0           | 4           |  |