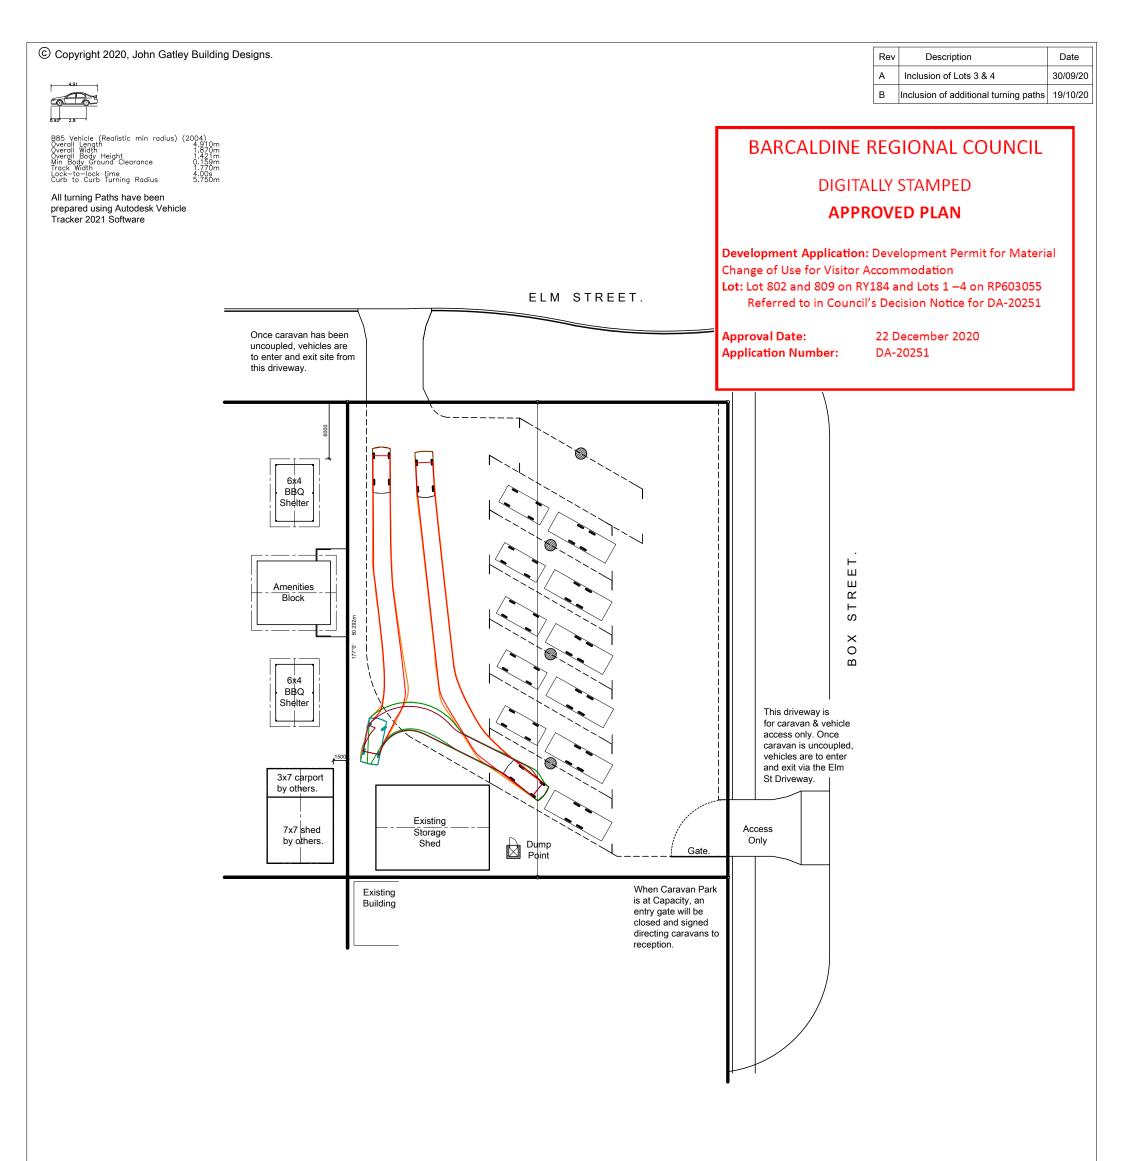

| gatley. | P.O. Box 1530<br>Bundaberg Q. 4670<br>Ph: (07) 41531183 | Site: Barcaldine Country Motor Inn<br>106 Elm Street, Barcaldine<br>Lot 809 RY 184 |                      |        | For Construction |             |
|---------|---------------------------------------------------------|------------------------------------------------------------------------------------|----------------------|--------|------------------|-------------|
|         |                                                         | Project: New Holiday Cabins<br>Client: D. & C. Madders                             | 1.4                  | Drawn: |                  | Approved: _ |
|         | Web:<br>www.gatleybuildingdesign.com.au                 | Description: Turning Path - Car                                                    | Drawing No: 20314-10 |        |                  |             |

| gatley. | P.O. Box 1530<br>Bundaberg Q. 4670<br>Ph: (07) 41531183 | Site: Barcaldine Country Motor Inn<br>106 Elm Street, Barcaldine<br>Lot 809 RY 184 |                      |        | For Construction |             |
|---------|---------------------------------------------------------|------------------------------------------------------------------------------------|----------------------|--------|------------------|-------------|
|         |                                                         | Project: New Holiday Cabins<br>Client: D. & C. Madders                             | 1.4                  | Drawn: |                  | Approved: _ |
|         | Web:<br>www.gatleybuildingdesign.com.au                 | Description: Turning Path - Car                                                    | Drawing No: 20314-11 |        |                  |             |

| gatley. | P.O. Box 1530<br>Bundaberg Q. 4670<br>Ph: (07) 41531183 | Site: Barcaldine Country Motor Inn<br>106 Elm Street, Barcaldine<br>Lot 809 RY 184 | Issue:<br>Preliminary - N<br>Scale at A3: 1:400 |                     | Date: 18/05/20   M.J. Approved: |  |
|---------|---------------------------------------------------------|------------------------------------------------------------------------------------|-------------------------------------------------|---------------------|---------------------------------|--|
|         |                                                         | Project: New Holiday Cabins<br>Client: D. & C. Madders                             | 1.400                                           | <sup>vn:</sup> M.J. |                                 |  |
|         | Web:<br>www.gatleybuildingdesign.com.au                 | Description: Turning Path - Car                                                    | Drawing No: 20314-12                            |                     |                                 |  |