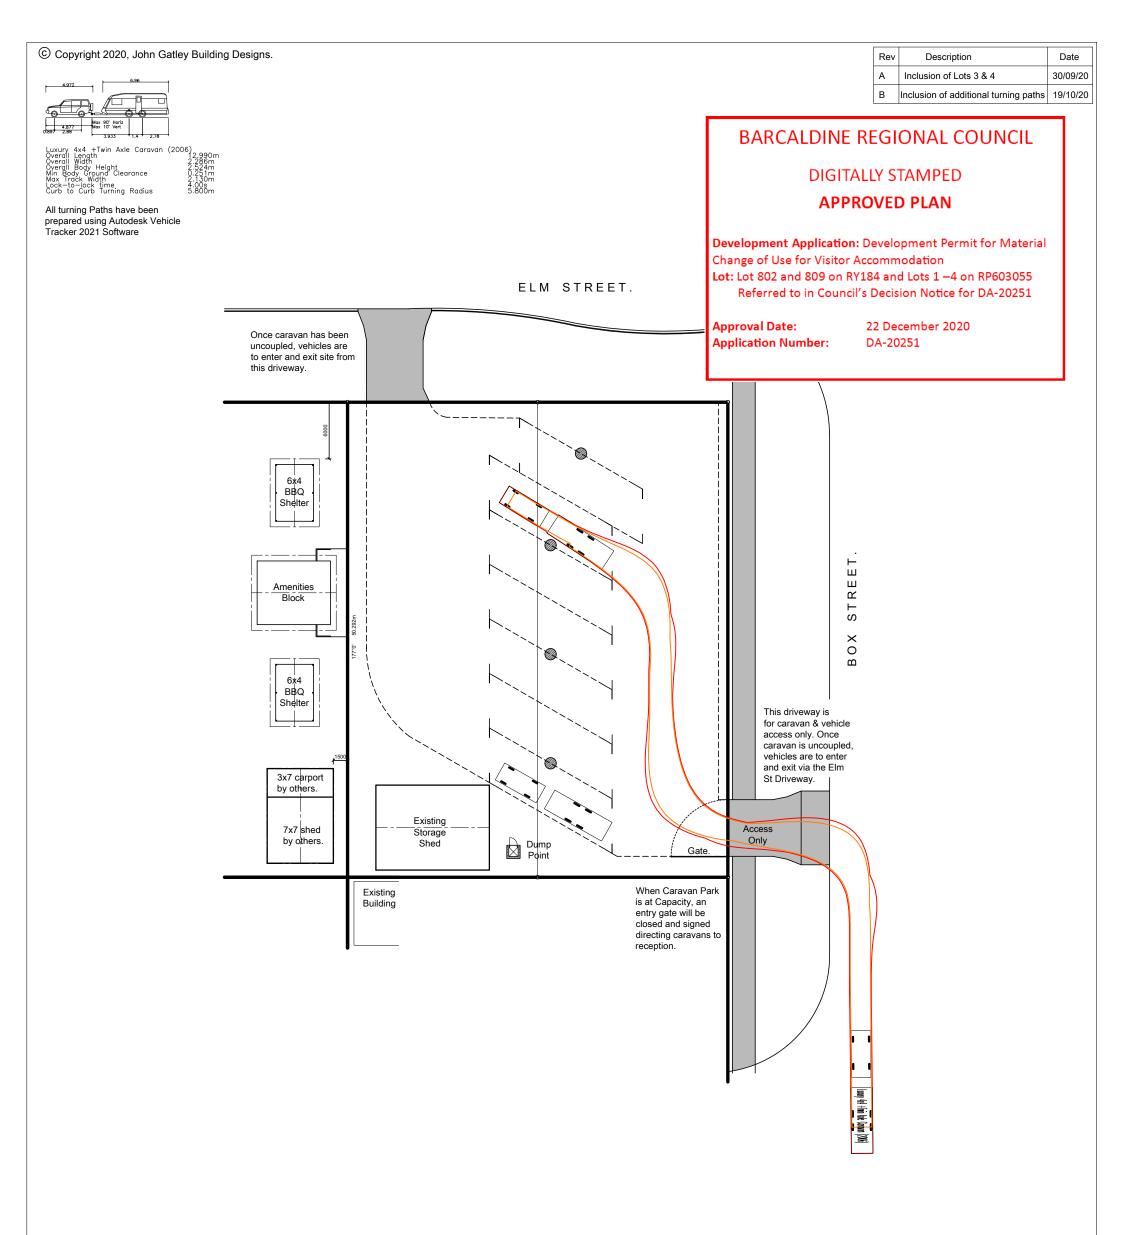

| gatley. | Q.B.C.C. No: 1010905<br>P.O. Box 1530<br>Bundaberg Q. 4670<br>Ph: (07) 41531183<br>Email:<br>admin@gatleybuildingdesign.com.au | Site: Barcaldine Country Motor Inn<br>106 Elm Street, Barcaldine<br>Lot 809 RY 184 |                    |                            | For Construction |  |
|---------|--------------------------------------------------------------------------------------------------------------------------------|------------------------------------------------------------------------------------|--------------------|----------------------------|------------------|--|
|         |                                                                                                                                | Project: New Holiday Cabins<br>Client: D. & C. Madders                             | Design: M.J. Drawn |                            |                  |  |
|         | Web:<br>www.gatleybuildingdesign.com.au                                                                                        | Description: Turning Path - Car & Caravan                                          | Drawing No:        | <sup>ng No:</sup> 20314-09 |                  |  |