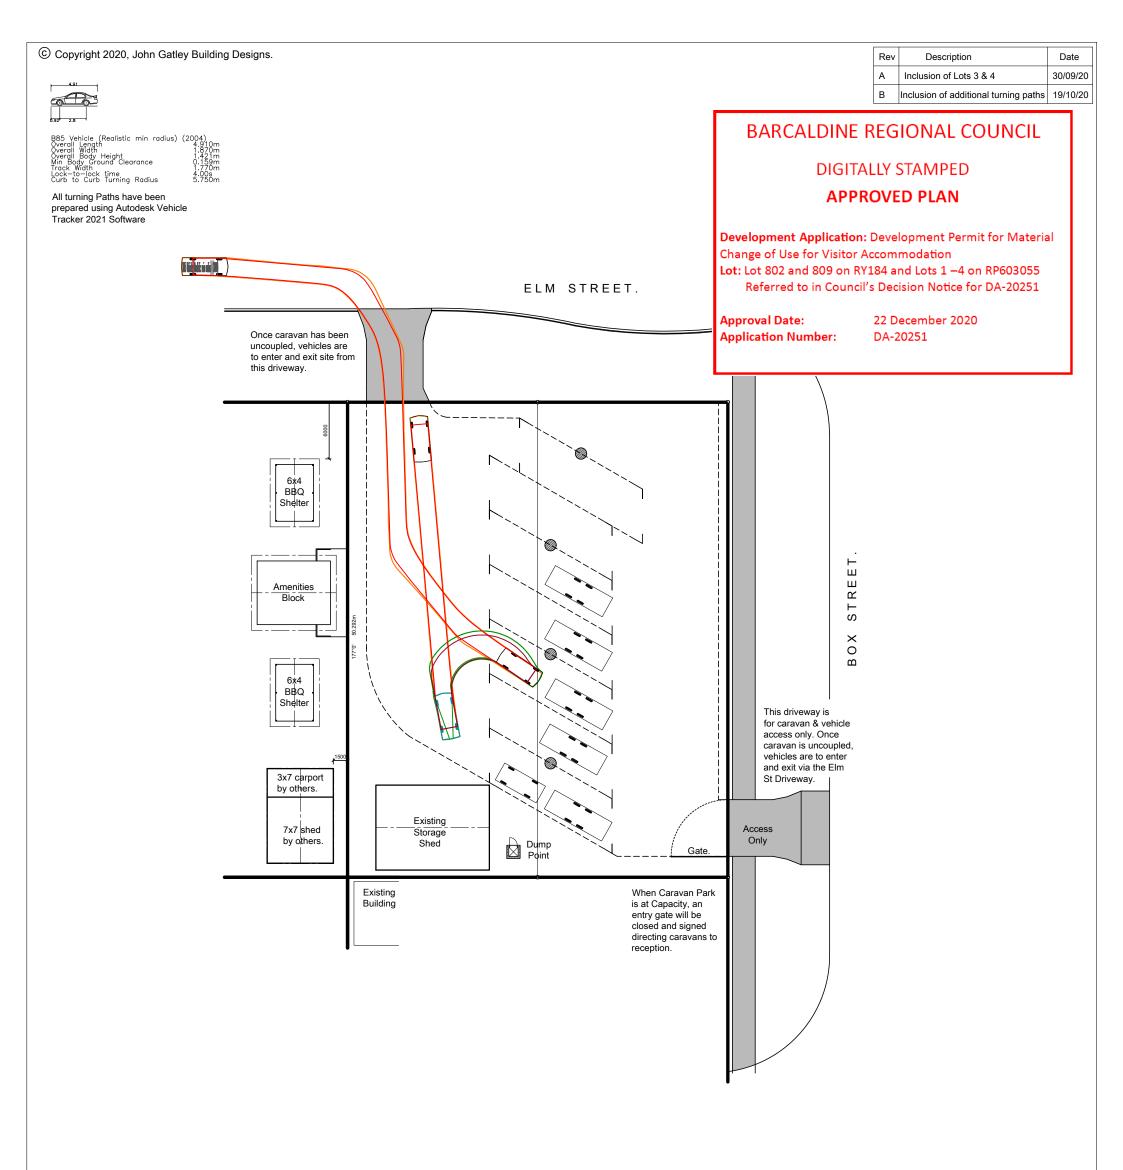

| gatley. | P.O. Box 1530<br>Bundaberg Q. 4670<br>Ph: (07) 41531183 | Site: Barcaldine Country Motor Inn<br>106 Elm Street, Barcaldine<br>Lot 809 RY 184 | Issue:<br>Preliminary - N<br>Scale at A3: 1:400 |                     | Date: 18/05/20   M.J. Approved: |  |
|---------|---------------------------------------------------------|------------------------------------------------------------------------------------|-------------------------------------------------|---------------------|---------------------------------|--|
|         |                                                         | Project: New Holiday Cabins<br>Client: D. & C. Madders                             | 1.400                                           | <sup>vn:</sup> M.J. |                                 |  |
|         | Web:<br>www.gatleybuildingdesign.com.au                 | Description: Turning Path - Car                                                    | Drawing No: 20314-12                            |                     |                                 |  |