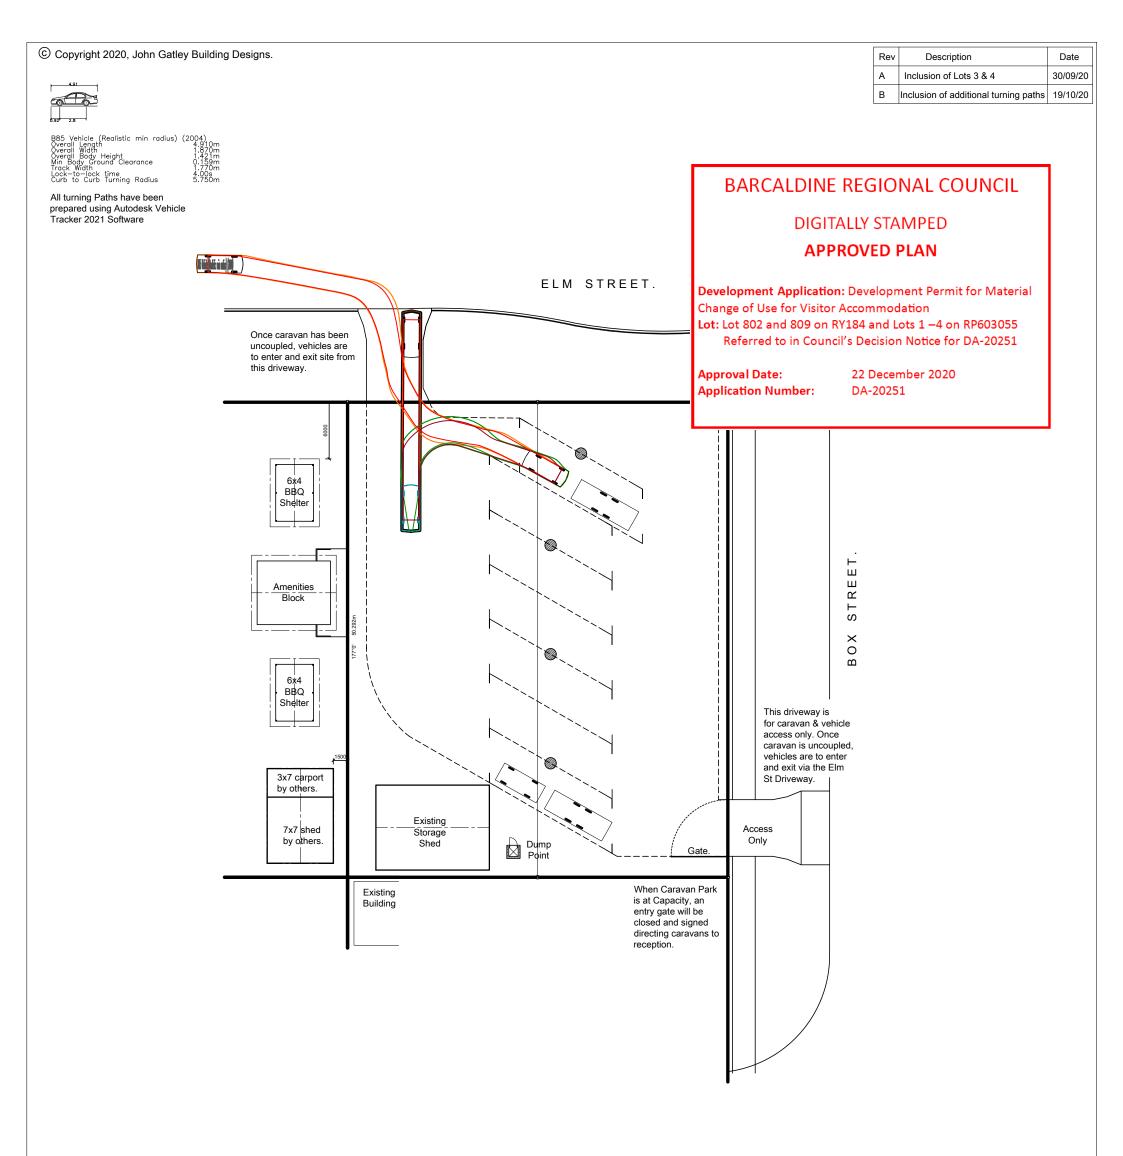

| gatley. | Q.B.C.C. No: 1010905<br>P.O. Box 1530<br>Bundaberg Q. 4670<br>Ph: (07) 41531183<br>Email:<br>admin@gatleybuildingdesign.com.au | Site: Barcaldine Country Motor Inn<br>106 Elm Street, Barcaldine<br>Lot 809 RY 184 |                    |                            | For Construction |  |
|---------|--------------------------------------------------------------------------------------------------------------------------------|------------------------------------------------------------------------------------|--------------------|----------------------------|------------------|--|
|         |                                                                                                                                | Project: New Holiday Cabins<br>Client: D. & C. Madders                             | Design: M.J. Drawn |                            |                  |  |
|         | Web:<br>www.gatleybuildingdesign.com.au                                                                                        | Description: Turning Path - Car & Caravan                                          | Drawing No:        | <sup>ng No:</sup> 20314-09 |                  |  |