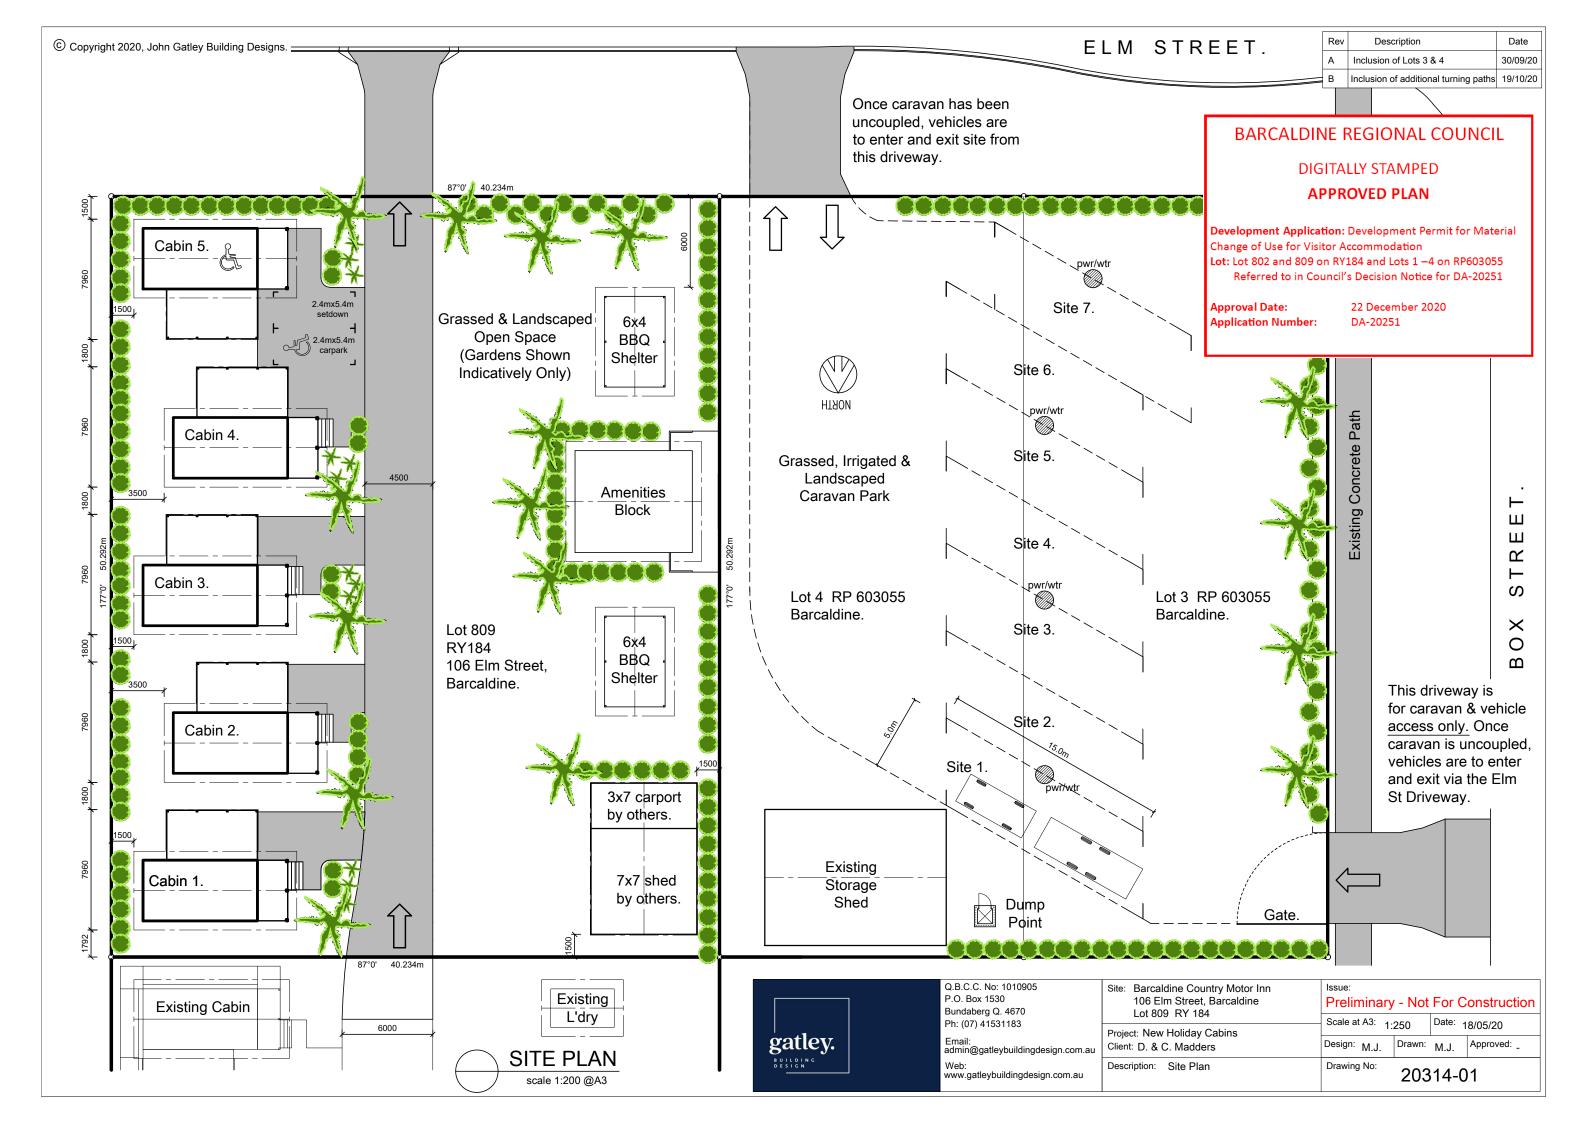

## AREAS:

| O/S Walls -   | 30.4m²            |
|---------------|-------------------|
| Carport -     | 19.8m²            |
| Entry Patio - | 8.0m <sup>2</sup> |
| TOTAL:        | 58.2m²            |

| Rev | Description                           | Date     |
|-----|---------------------------------------|----------|
| А   | Inclusion of Lots 3 & 4               | 30/09/20 |
| В   | Inclusion of additional turning paths | 19/10/20 |

| Rev | Description                           | Date     |
|-----|---------------------------------------|----------|
| А   | Inclusion of Lots 3 & 4               | 30/09/20 |
| В   | Inclusion of additional turning paths | 19/10/20 |