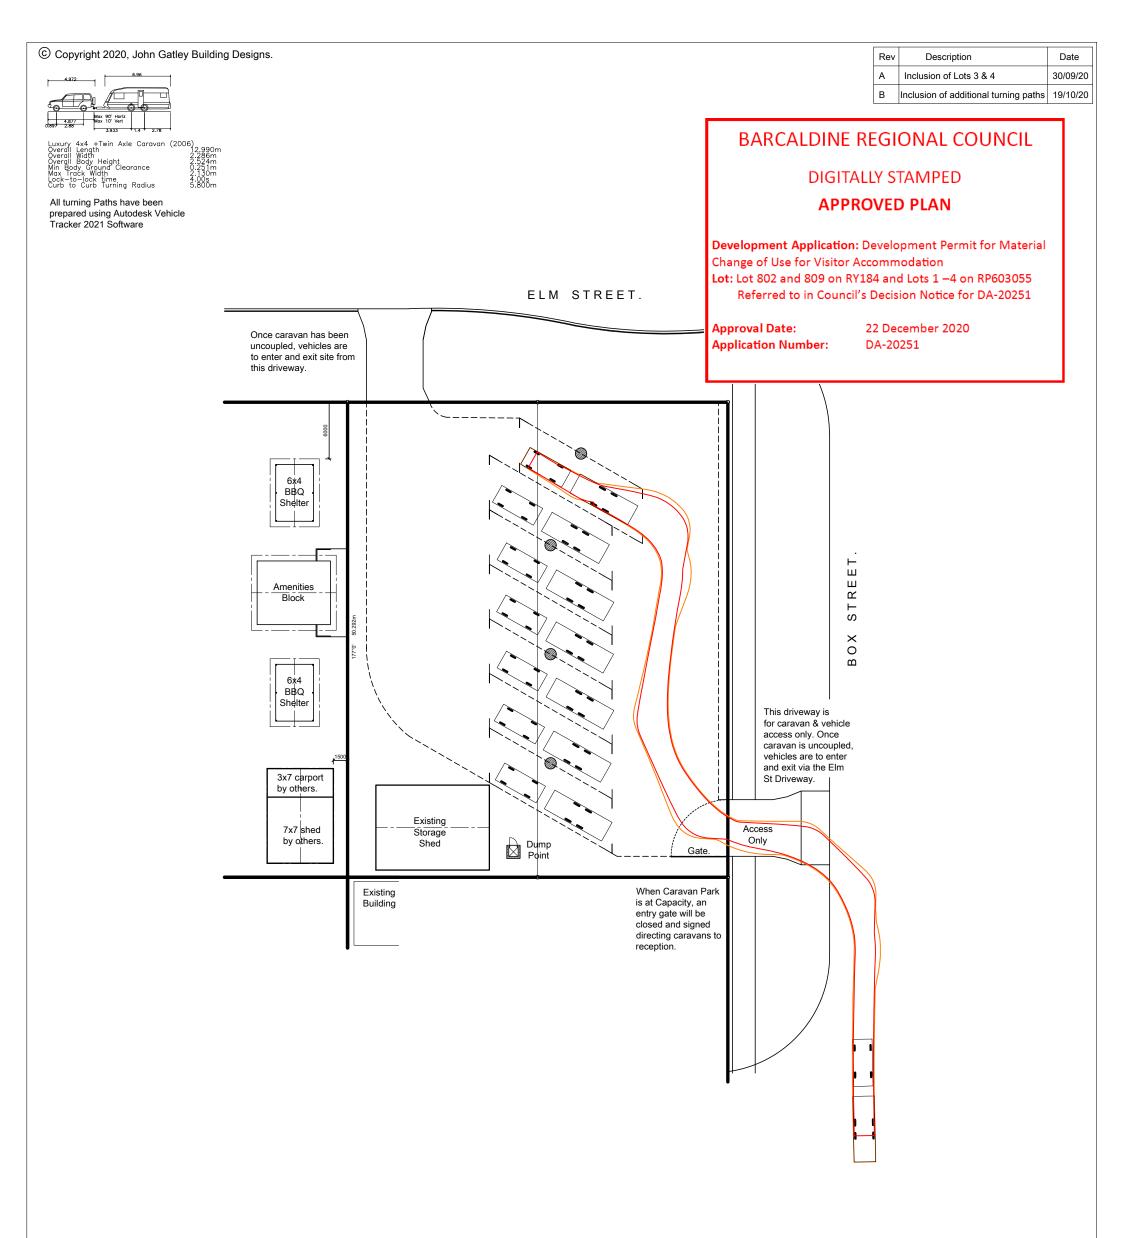

| gatley. | P.O. Box 1530<br>Bundaberg Q. 4670<br>Ph: (07) 41531183 | Site: Barcaldine Country Motor Inn<br>106 Elm Street, Barcaldine<br>Lot 809 RY 184 |                      |        | For Construction |             |
|---------|---------------------------------------------------------|------------------------------------------------------------------------------------|----------------------|--------|------------------|-------------|
|         |                                                         | Project: New Holiday Cabins<br>Client: D. & C. Madders                             | 1.4                  | Drawn: |                  | Approved: _ |
|         | Web:<br>www.gatleybuildingdesign.com.au                 | Description: Turning Path - Car                                                    | Drawing No: 20314-10 |        |                  |             |

| gatley. | P.O. Box 1530<br>Bundaberg Q. 4670<br>Ph: (07) 41531183 | Site: Barcaldine Country Motor Inn<br>106 Elm Street, Barcaldine<br>Lot 809 RY 184 |                      |        | For Construction |             |
|---------|---------------------------------------------------------|------------------------------------------------------------------------------------|----------------------|--------|------------------|-------------|
|         |                                                         | Project: New Holiday Cabins<br>Client: D. & C. Madders                             | 1.4                  | Drawn: |                  | Approved: _ |
|         | Web:<br>www.gatleybuildingdesign.com.au                 | Description: Turning Path - Car                                                    | Drawing No: 20314-11 |        |                  |             |