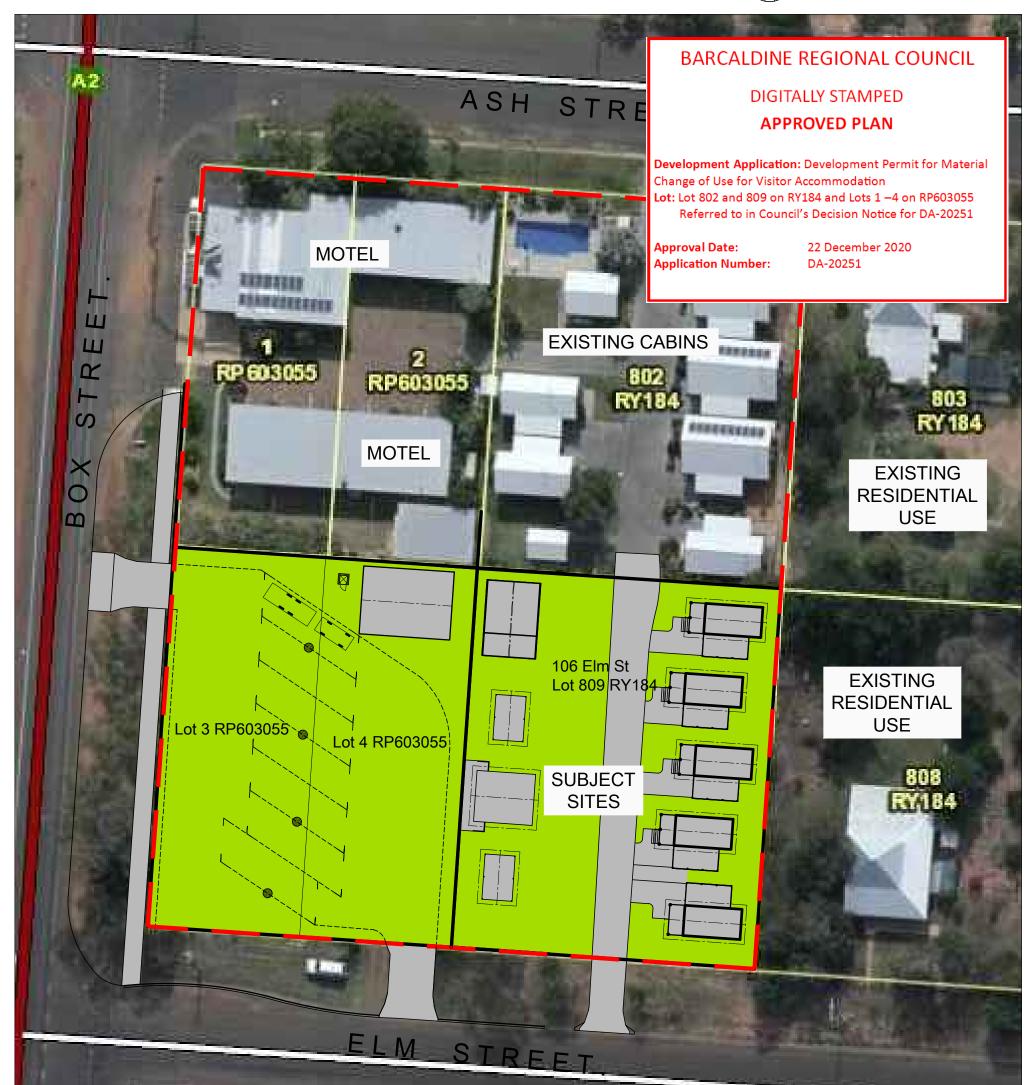

|                                             | Q.B.C.C. No: 1010905Site: Barcaldine Country Motor InnP.O. Box 1530106 Elm Street, BarcaldineBundaberg Q. 4670Lot 809 RY 184 |                                                          | Issue:<br>Preliminary - Not For Construction<br>Scale at A3: 1:500 Date: 18/05/20 |  |  |  |  |
|---------------------------------------------|------------------------------------------------------------------------------------------------------------------------------|----------------------------------------------------------|-----------------------------------------------------------------------------------|--|--|--|--|
| Email:<br>admin@gatleybuildingdesign.com.au | Project: New Holiday Cabins<br>Client: D. & C. Madders                                                                       | Design:     M.J.     Drawn:     M.J.     Approved:     _ |                                                                                   |  |  |  |  |
|                                             |                                                                                                                              | Description: Context Plan                                | Drawing No: 20314-13                                                              |  |  |  |  |