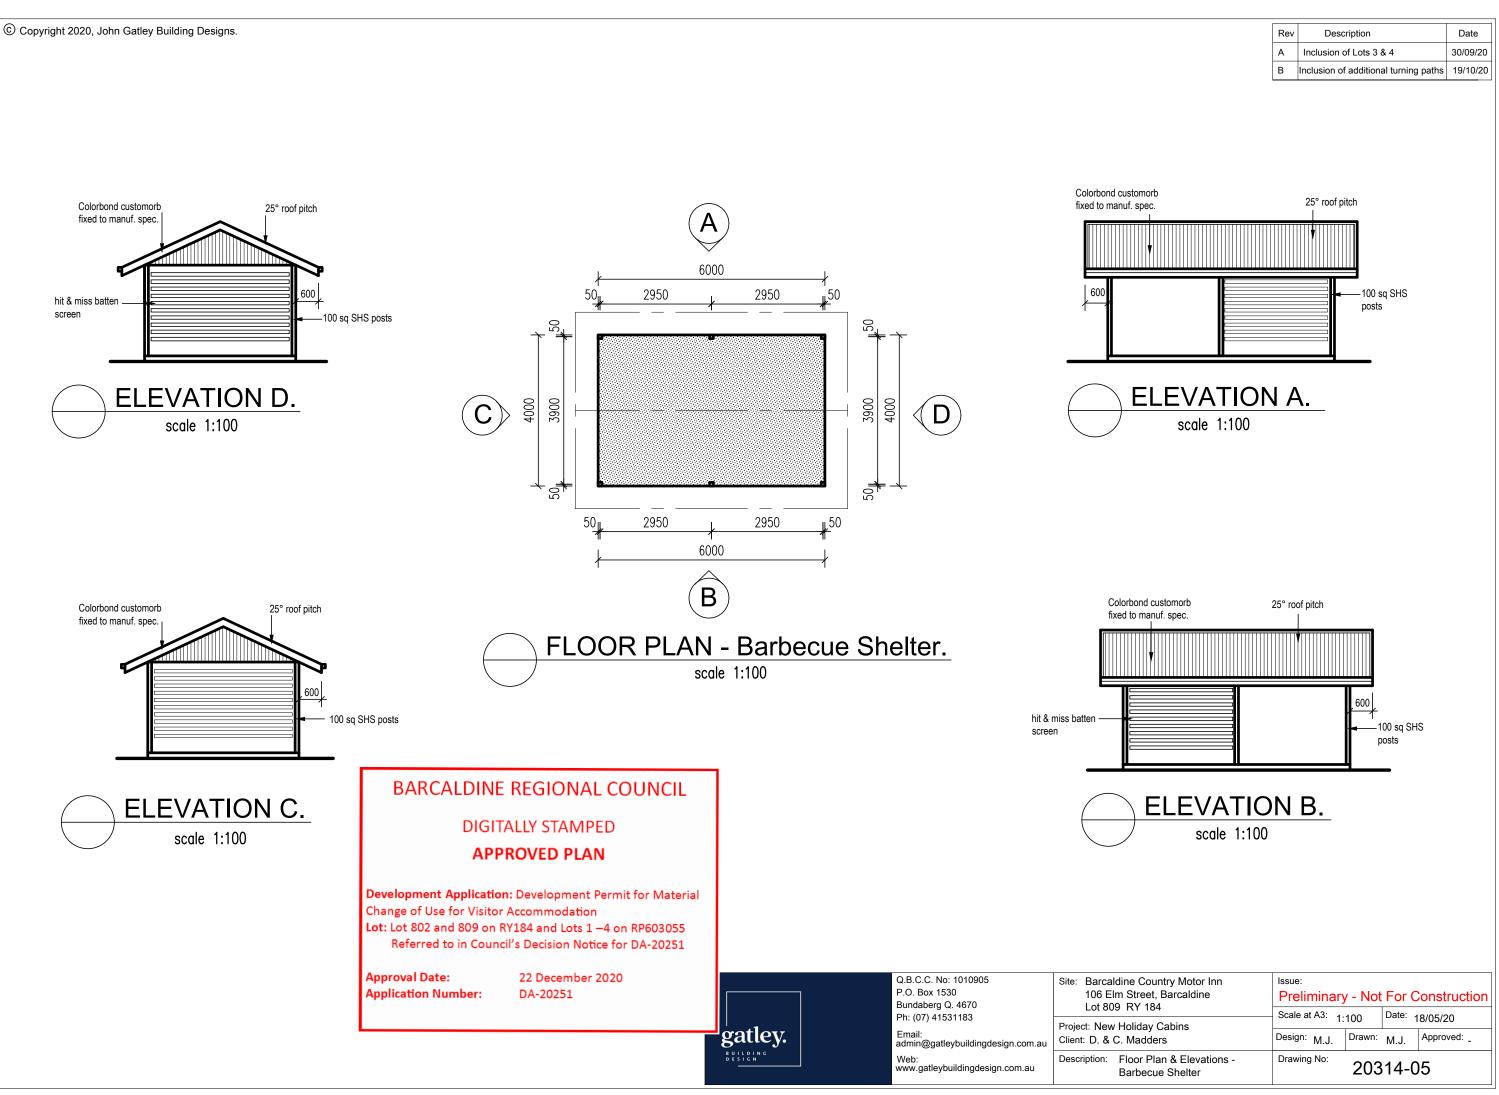

| Rev | Description                           | Date     |
|-----|---------------------------------------|----------|
| А   | Inclusion of Lots 3 & 4               | 30/09/20 |
| В   | Inclusion of additional turning paths | 19/10/20 |