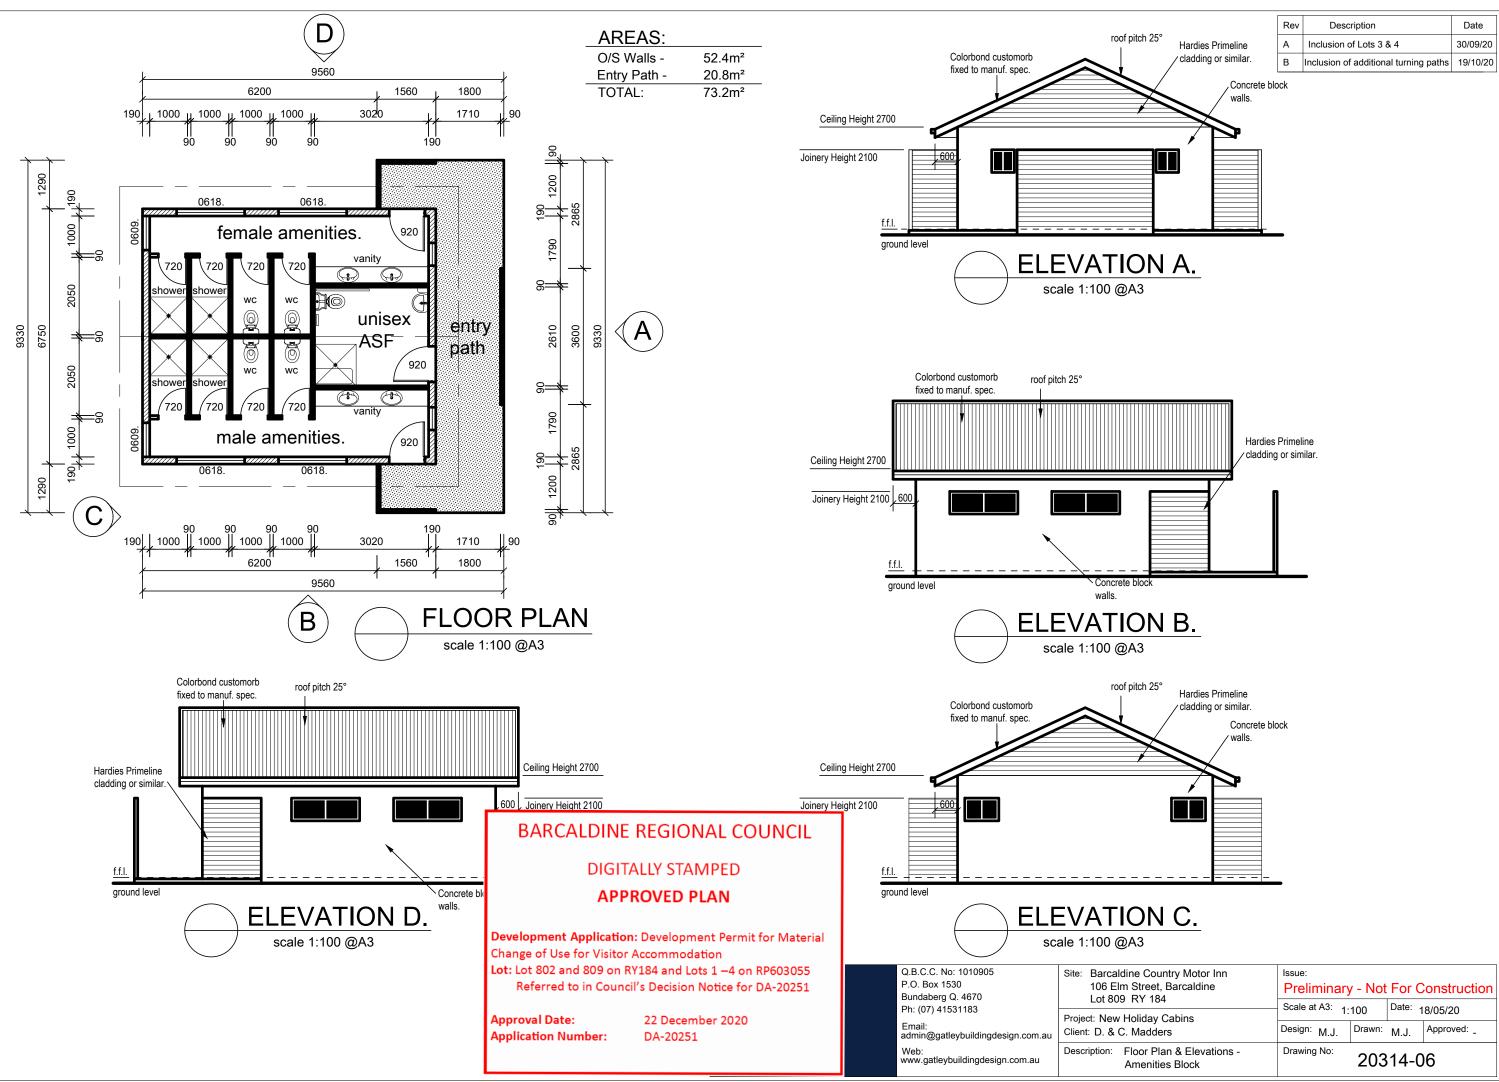

| ountry Motor Inn<br>et, Barcaldine<br>184 | Issue:<br>Preliminary - Not For Construction |        |                |             |  |
|-------------------------------------------|----------------------------------------------|--------|----------------|-------------|--|
|                                           | Scale at A3: 1:100                           |        | Date: 18/05/20 |             |  |
| iy Cabins<br>ders                         | Design: M.J.                                 | Drawn: | M.J.           | Approved: _ |  |
| Plan & Elevations -<br>ities Block        | Drawing No: 20314-06                         |        |                |             |  |
|                                           |                                              |        |                |             |  |