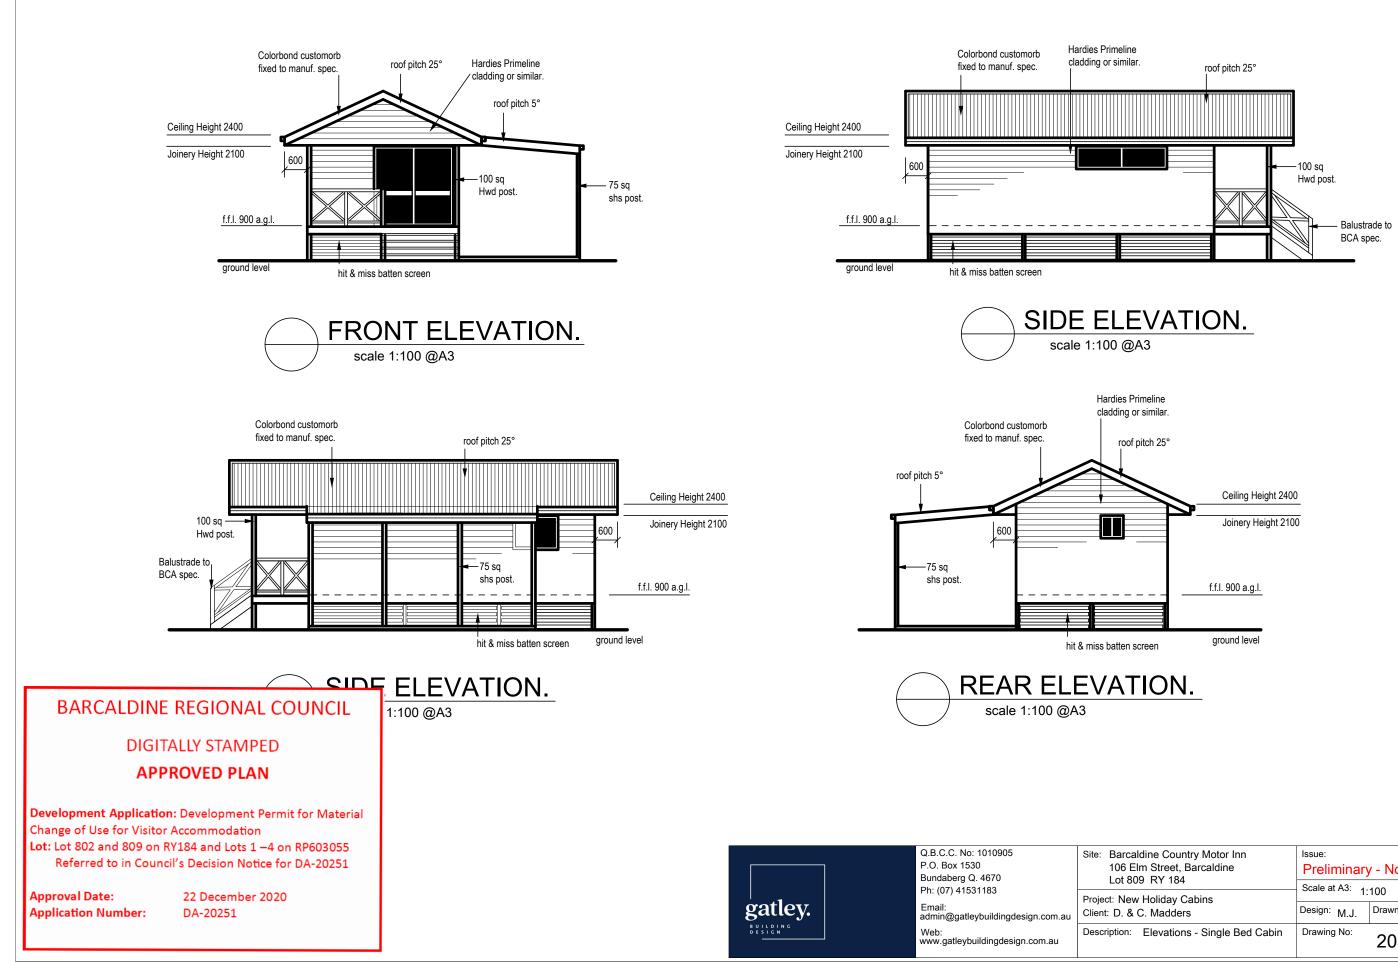

| Idine Country Motor Inn                             | Issue:                             |          |                |             |  |
|-----------------------------------------------------|------------------------------------|----------|----------------|-------------|--|
| Im Street, Barcaldine                               | Preliminary - Not For Construction |          |                |             |  |
| v Holiday Cabins<br>C. Madders                      | Scale at A3: 1:                    | 100      | Date: 18/05/20 |             |  |
|                                                     | Design: M.J.                       | Drawn:   | M.J.           | Approved: _ |  |
| Floor Plan - Single Bed Cabin<br>& Accessible Cabin | Drawing No:                        | 20314-02 |                |             |  |

| ountry Motor Inn         | Issue:                             |        |                |             |  |
|--------------------------|------------------------------------|--------|----------------|-------------|--|
| et, Barcaldine<br>184    | Preliminary - Not For Construction |        |                |             |  |
| 164                      | Scale at A3: 1:100                 |        | Date: 18/05/20 |             |  |
| v Cabins                 |                                    |        | 10/00/20       |             |  |
|                          | Design: M.J.                       | Drawn: | M.J.           | Approved: _ |  |
| tions - Single Bed Cabin | Drawing No:                        | 203    | 14-0           | 3           |  |

| Ο | Ν |   |
|---|---|---|
|   |   | - |

| ountry Motor Inn        | Issue:                             |        |                |             |  |
|-------------------------|------------------------------------|--------|----------------|-------------|--|
| et, Barcaldine<br>84    | Preliminary - Not For Construction |        |                |             |  |
|                         | Scale at A3: 1:100                 |        | Date: 18/05/20 |             |  |
| y Cabins<br>ders        | Design: M.J.                       | Drawn: | M.J.           | Approved: _ |  |
| ions - Accessible Cabin | Drawing No:                        | 203    | 14-0           | 4           |  |