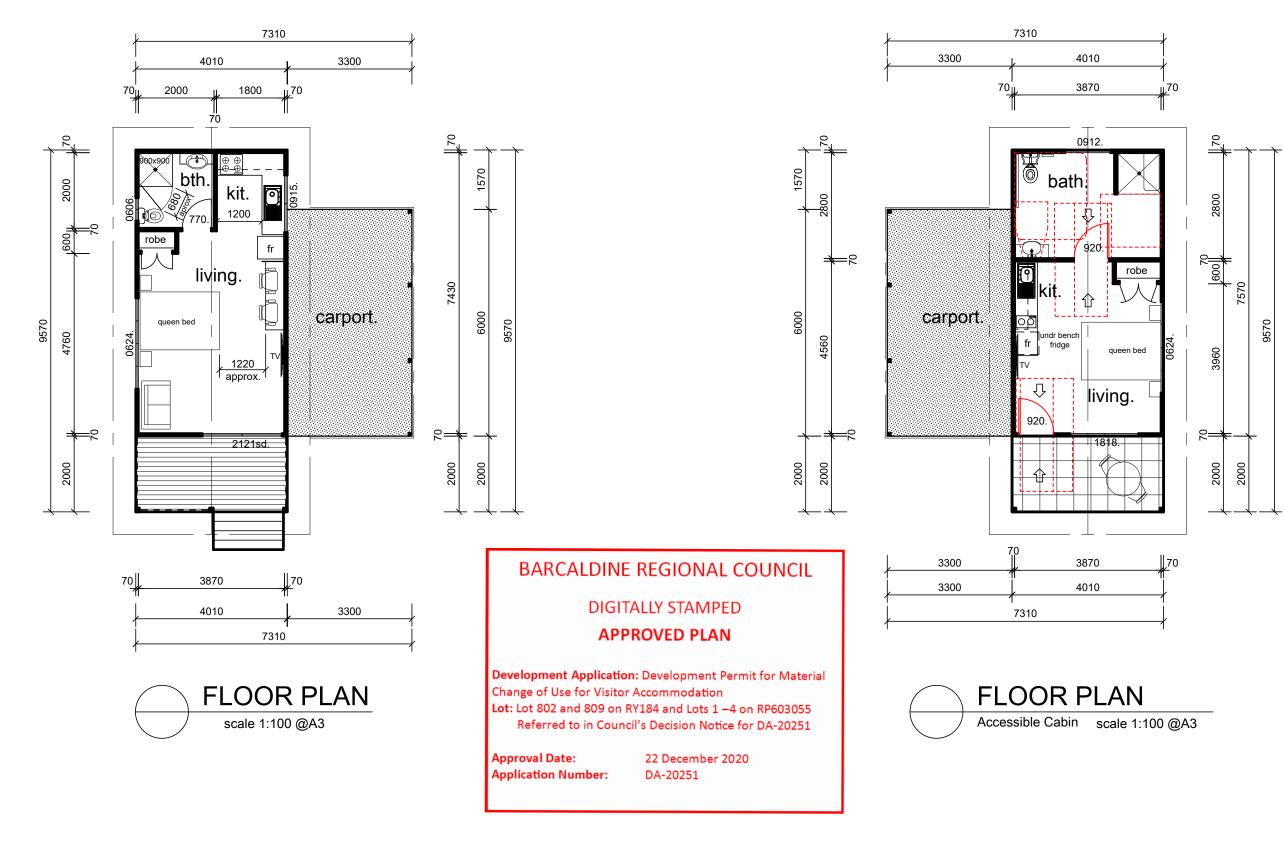

| Idine Country Motor Inn                             | Issue:                             |          |                |             |  |
|-----------------------------------------------------|------------------------------------|----------|----------------|-------------|--|
| Im Street, Barcaldine                               | Preliminary - Not For Construction |          |                |             |  |
| v Holiday Cabins<br>C. Madders                      | Scale at A3: 1:                    | 100      | Date: 18/05/20 |             |  |
|                                                     | Design: M.J.                       | Drawn:   | M.J.           | Approved: _ |  |
| Floor Plan - Single Bed Cabin<br>& Accessible Cabin | Drawing No:                        | 20314-02 |                |             |  |