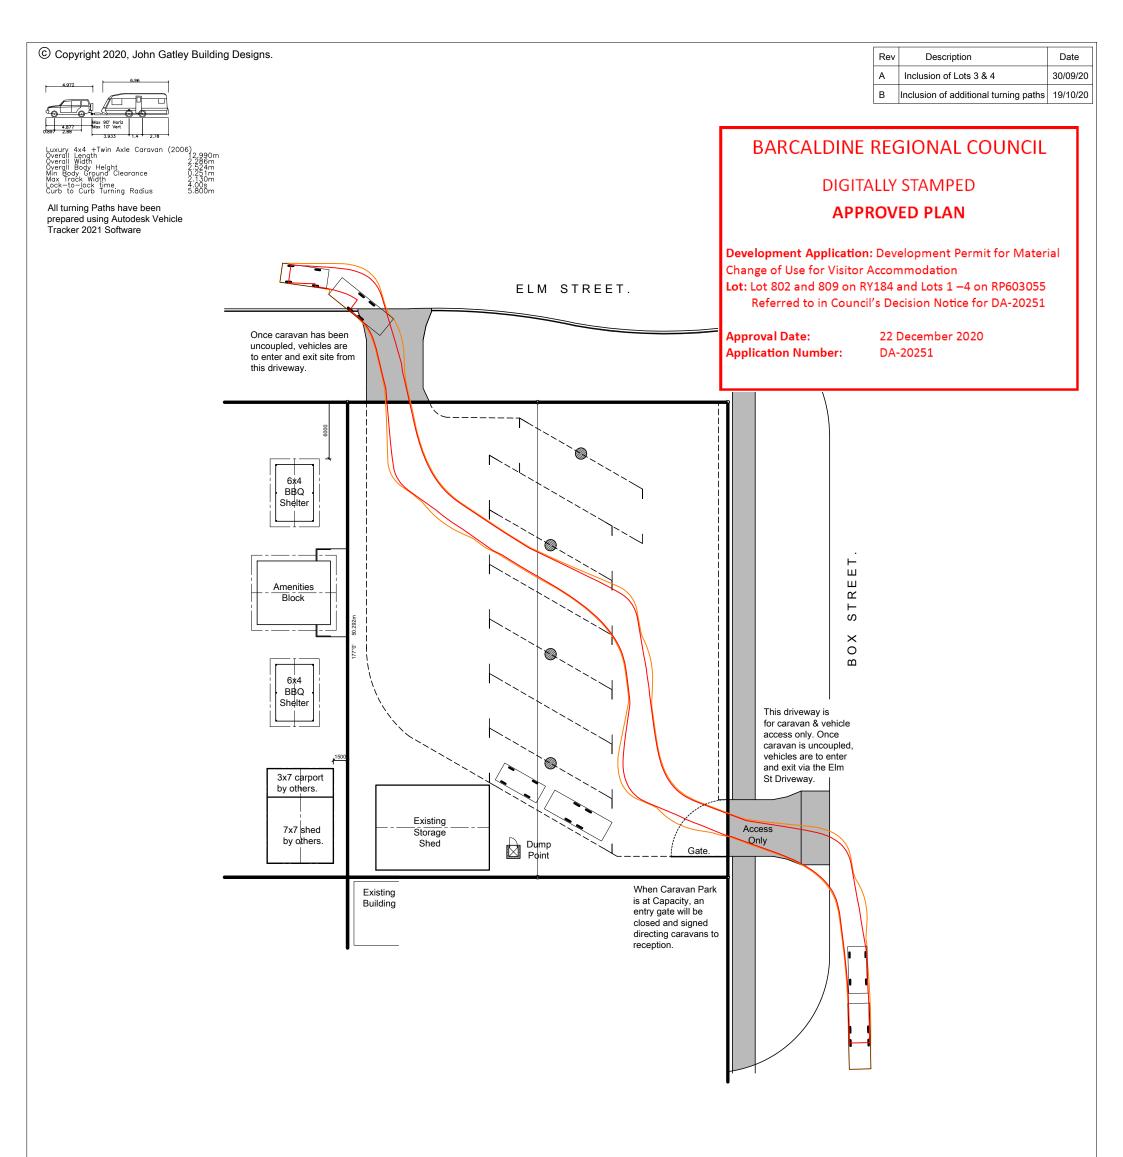

| gatley. | Q.B.C.C. No: 1010905<br>P.O. Box 1530<br>Bundaberg Q. 4670<br>Ph: (07) 41531183<br>Email:<br>admin@gatleybuildingdesign.com.au | Site: Barcaldine Country Motor Inn<br>106 Elm Street, Barcaldine<br>Lot 809 RY 184 |                    |                            | For Construction |  |
|---------|--------------------------------------------------------------------------------------------------------------------------------|------------------------------------------------------------------------------------|--------------------|----------------------------|------------------|--|
|         |                                                                                                                                | Project: New Holiday Cabins<br>Client: D. & C. Madders                             | Design: M.J. Drawn |                            |                  |  |
|         | Web:<br>www.gatleybuildingdesign.com.au                                                                                        | Description: Turning Path - Car & Caravan                                          | Drawing No:        | <sup>ng No:</sup> 20314-09 |                  |  |