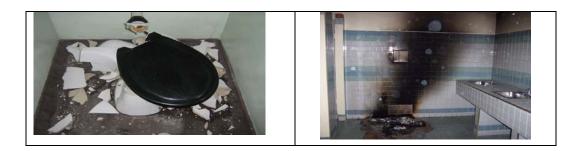

## 4.2 VANDALISM

| Task                                         | Intervention Level                      | Hierarchy                | Inspect &<br>make safe | Normal  | Performance<br>Indicator<br>Targets |
|----------------------------------------------|-----------------------------------------|--------------------------|------------------------|---------|-------------------------------------|
|                                              |                                         | 5 Star                   | 24 hours               | 3 days  | 80%                                 |
|                                              |                                         | 4 Star                   | 24 hours               | 5 days  | 80%                                 |
| Isolate from public and make good all damage | When reported or<br>identified by staff | 3 Star 48 hours 7 days 7 | 70%                    |         |                                     |
|                                              |                                         | 2 Star                   | 48 hours               | 10 days | 60%                                 |
|                                              |                                         | 1 Star                   | 48 hours               | 30 days | N/A                                 |