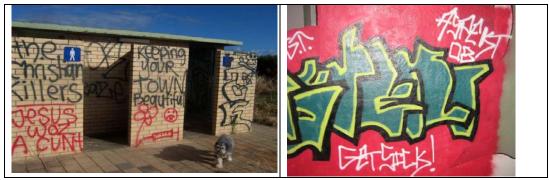

#### 4.1 GRAFFITI

|                                           | Intervention Level                              | Response Time |                         |                    |                                  |
|-------------------------------------------|-------------------------------------------------|---------------|-------------------------|--------------------|----------------------------------|
| Activity                                  |                                                 | Hierarchy     | Inspect<br>and<br>cover | Repaired<br>within | Performance<br>Indicator Targets |
| Photograph, fill out                      | Offensive & High Visibility<br>area Immediately | N/A           | 1 hour                  | 2 days             | 80%                              |
| report for police,<br>remove or paint out | Tag, not offensive or in highly populated area  | N/A           | 2 hours                 | 5 days             | 60%                              |