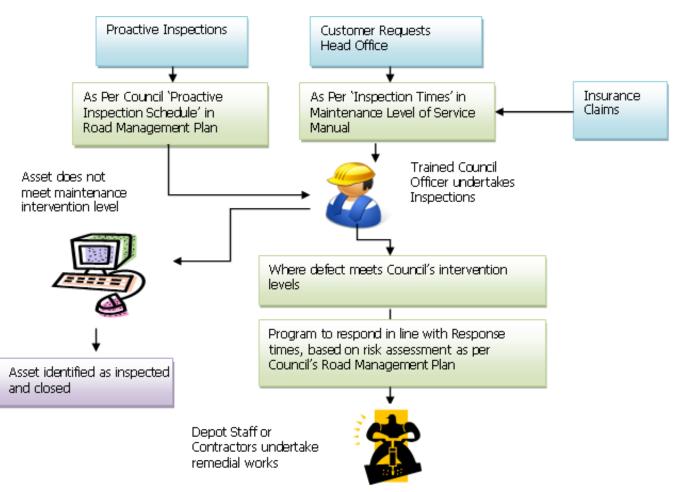

## 3. BUILDING PROACTIVE INSPECTION REGIME

| Inspection Type                   | Inspection Regime |
|-----------------------------------|-------------------|
| Building Proactive Maintenance    | Monthly           |
| Building Electrical Inspection    | 6 monthly         |
| Fire-Services Inspection          | 6 monthly         |
| Pest Control Inspection           | 12 Monthly        |
| Lifts/Automatic doors Inspections | 3 months          |
| Air conditioning                  | Monthly           |

## 4. BUILDING MAINTENANCE SERVICE LEVEL

The Council has limited funding available to it for both capital and maintenance work; accordingly, each year the building team develops a schedule of maintenance work to be undertaken and likely costs involved, and submits these to Council for its consideration and approval as part of the Council's normal budgetary processes. The Building team then works to the approved schedule of maintenance within each respective financial year. However, not all "fair wear and tear" degradation is visible and additional **unscheduled** maintenance may be required from time to time. This Maintenance Level of Service Manual is specifically addressing how the Council responds to **unscheduled** maintenance requirements arising from customer requests and not "fair-wear-and-tear" incidents.